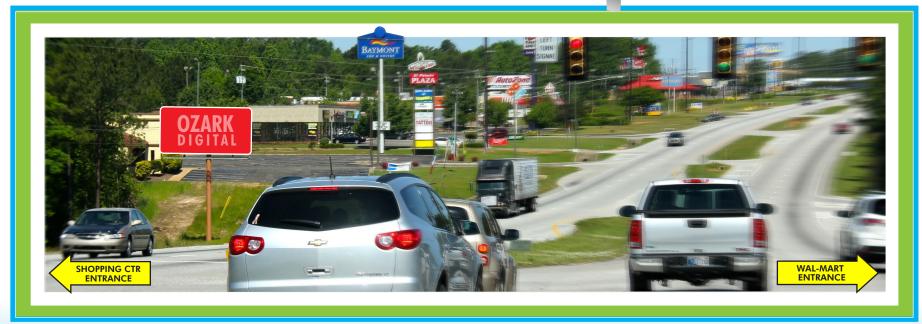

## **OZARK DIGITAL DISPLAY** #300 • W/S Hwy 231N @ Walmart (Northbound)

This digital display is located on 231 South at one of Ozark, Alabama's highest traffic count areas. It targets local residents, Fort Rucker Military Base commuters, and through traffic to Troy and Montgomery. The 12' x 24' display is at a red light read giving drivers extra time to see your advertisement.