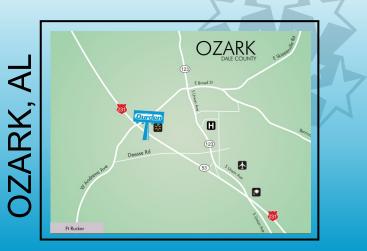

## **PROXIMITIES:**

Wal-Mart Super Center | Applebees | Baymont Inn Zaxby's | Goody's | Wendy's | El Palacio | Taco Bell Auto Zone | KFC | Pizza Hut

Latitude: 31.44439 Longitude: -85.65349

Weekly Impressions per Full Spot: 20,601+