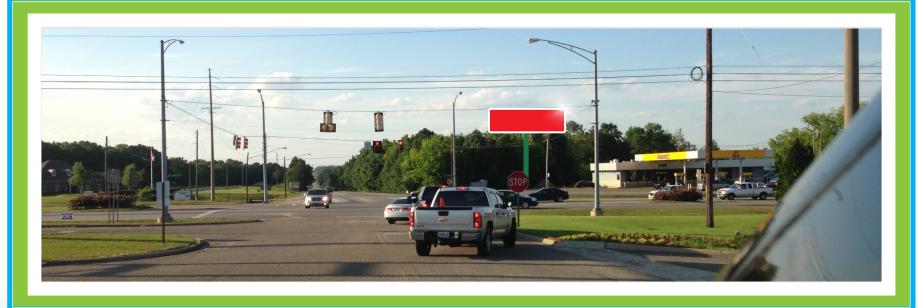

## HWY 167 North #414 • Boll Weevil Cir. @ Hwy 167N

This is a 10' x 42' digital billboard located at the intersection of Boll Weevil Circle & Hwy 167 North. This display targets traffic headed North on 167 and Eastbound traffic on the Boll Weevil Circle. It also targets traffic coming and going from Elba, New Brockton, & Andalusia.