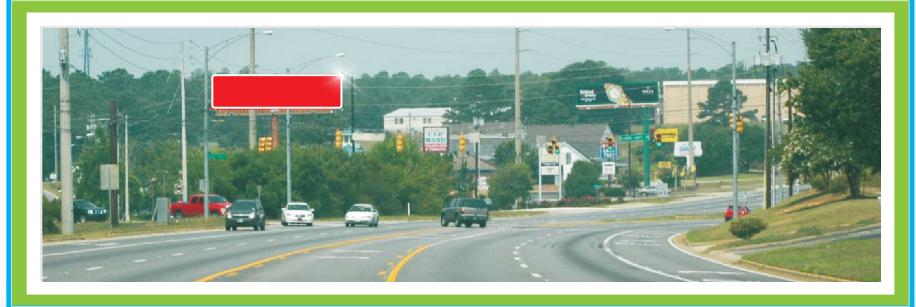

## HWY 84W @ Flowers Chapel Rd #704 • 84W @ Flowers Chapel (Westbound)

This 12' x 42' Digital Display is located in a high income residential area. It targets several retail, restaurant, & medical facilities. The red light read allows for drivers to get an extra long view of your advertisement. Westbound traffic from Ft. Rucker and Enterprise is targeted at this Digital Display location.

## **PROXIMITIES:**

Citgo Gas Station | Shell Gas Station | Walgreens Covenant United Methodist Church | Chapelwood Residents | Flowers Hospital | 30+ Doctor Offices | Publix Shopping Ctr | Zaxby's

<u>Latitude:</u> 31.228814 <u>Longitude:</u> -85.441038