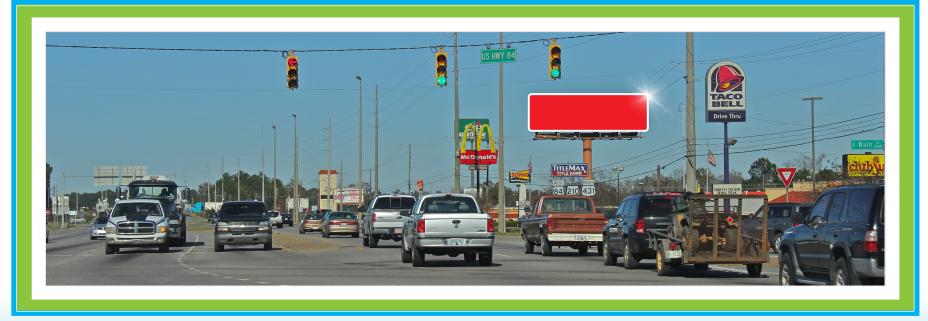

## HWY 84 East @ Ross Clark Circle (Northbound)

This 14' x 48' Digital Billboard is located along a high retail and commuter corridor. Sitting at the intersection of Highway 84 East and Ross Clark Circle, this display targets traffic headed to Southeast Health, AL College of Osteopathy, East Dothan residents, northbound beach traffic, and locals.

## **PROXIMITIES:**

Southeast Health | Hardee's | Palm Beach Tan | Winn-Dixie | Walgreen's | ScreenTech | Taco Bell | Sonic | CVS McDonalds | Checkers | Burger King | Krystal | ACOM Bojangles | Chick-fil-a