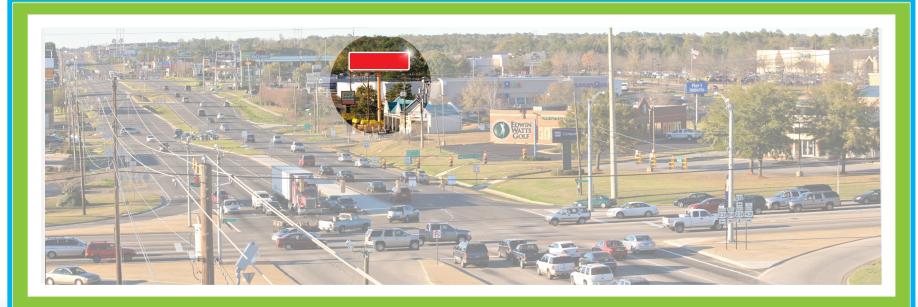

## HWY 231N @ RCC #707 • West Side Hwy 231N @ Ross Clark Circle (Northbound)

HWY 231 N ROSS CLARK CIR

This 10' x 42' Digital Display is at one of Dothan's major intersections, giving it a red light read. It targets many residential and non-residential shoppers and diners.

## **PROXIMITIES:**

Wiregrass Commons Mall | BBVA Compass | Across From Northside Mall | Carmike Cinemas | Publix Home Depot | Panera Bread | Pier One Imports Bondy's Ford | Kirkland's | Hi Retail Area