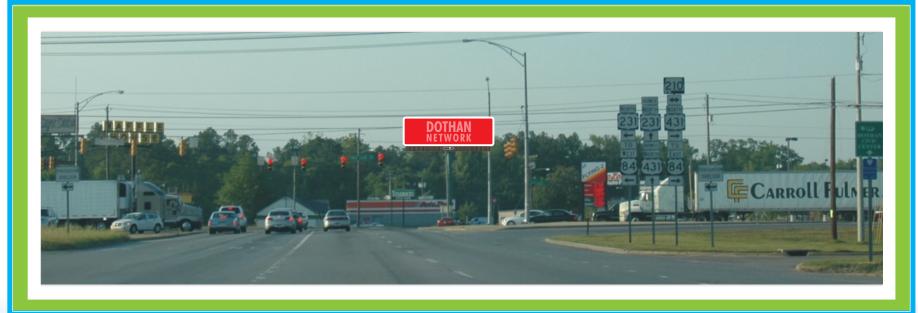

## HWY 231S - Northbound

#777 • Intersection of Hwy 231 South @ RCC (Northbound)

This Digital Display is located at a major intersection, that targets southside locals and Florida Beach Traffic. At 12' x 42,' it is one of our largest digital displays in the Dothan Market.

## **PROXIMITIES:**

Flying J Truck Stop | Wal-Mart Super Center | Waffle House Chevron | Clarion Inn | Winn Dixie Shopping Center Burger King | Dobbs BBQ | Patricia Lanes | Hunts Checkers | and More

<u>Latitude:</u> 31.191107 <u>Longitude:</u> -85.401685