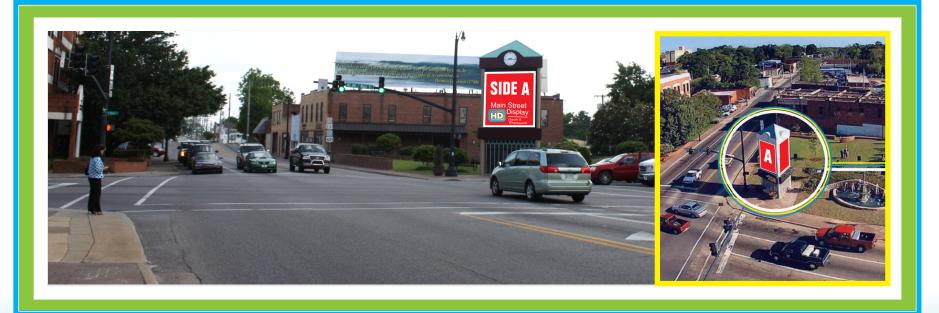

## **JUSTICE PARK • SIDE A**

#JPA • Faces W. Main & S. Oates (Courthouse/Southbound)

This one-of-a-kind, Three-Sided Digital Display, is located at the crossroads of South Alabama (Main St. & Montgomery Hwy). The structure is nestled into JUSTICE PARK, in the downtown district of "Alabama's Mural City", Dothan, Alabama. Clients can choose to be on 1, 2, or all 3 displays.

## **PROXIMITIES:**

Houston County Courthouse | The Cochran Firm | Denney Vision | Downtown District | DOTHAN EAGLE Newspaper Civic Center | City Hall | 20+ Firms | Targets traffic to/from two major hospitals

Latitude: 31.223654 Longitude: -85.39348

Weekly Impressions per Full Spot: 54,195+

OTHAN, AL