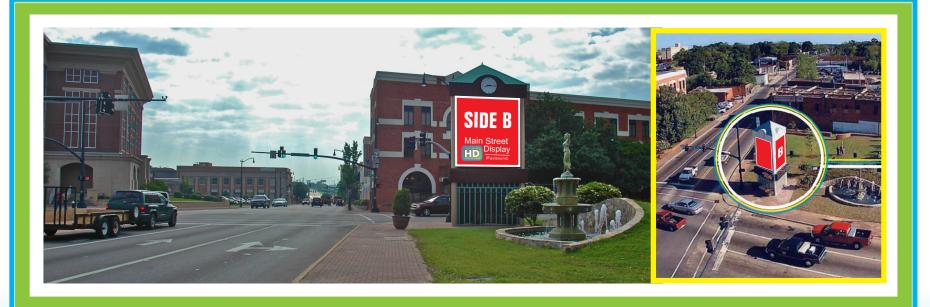

## **JUSTICE PARK • SIDE B**

**#JPB** • Faces Main Street (Fountain/Eastbound)

This one-of-a-kind, Three-Sided Digital Display, is located at the crossroads of South Alabama (Main St. & Montgomery Hwy). The structure is nestled into JUSTICE PARK, in the downtown district of "Alabama's Mural City", Dothan, Alabama. Clients can choose to be on 1, 2, or all 3 displays.

## **PROXIMITIES:**

Houston County Courthouse | The Cochran Firm | Denney Vision | Downtown District | DOTHAN EAGLE Newspaper Civic Center | City Hall | 20+ Firms | Targets traffic to/from two major hospitals

Latitude: 31.223654 Longitude: -85.39348

Weekly Impressions per Full Spot: 54,195+

OTHAN, AL